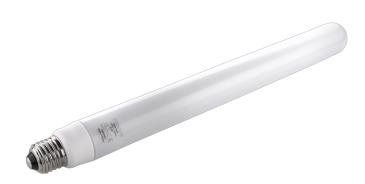

## LED linear lamp for GL 60 S

EAN 4007841 008321 Article number 008321

Light source not exchangeable

Control gear not exchangeable

## **Function description**

LED linear lamp. The LED linear lamp is suitable for sensor-switched garden light GL 60 S with 3000 K of warm-white light.

## **Technical specifications**

| Dimensions (Ø x H) | 36 x 370 mm   |
|--------------------|---------------|
| PU1, EAN           | 4007841008321 |
| Colour             | white         |
| Housing material   | Plastic       |
| Mains power supply | 230 – 240 V   |

| Output                     | 9,21 W |
|----------------------------|--------|
| Colour temperature         | 3000 K |
| Base                       | E27    |
| Colour Rendering Index CRI | = 82   |

06.2024